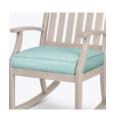

## Rocker

KWalu. Furnishing the Future™

The generously filled seat cushion of the Arezzo Rocker coupled with the gentle rocking motion produce an extremely comfortable outdoor seating option. Moisture flows through swiftly and dries fast with Kwik Dry cushion construction. An interlocking cushion design keeps cushions in place. Optional removable headrest and decorative pillow are removable.

Quick Dry Cushion Kwalu's quick drying cushion construction moves moisture through fast allowing cushions and pillows to dry rapidly.

Optional Pillows Optional headrest and optional throw pillow provide additional levels of comfort.