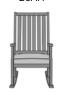

## Rocker

KWalu. Furnishing the Future™

The generously filled seat cushion of the Arezzo Rocker coupled with the gentle rocking motion produce an extremely comfortable outdoor seating option. Moisture flows through swiftly and dries fast with Kwik Dry cushion construction. An interlocking cushion design keeps cushions in place. Optional removable headrest and decorative pillow are removable.

Model: ARER0 24.5W 33D 46H 20SW 19.5SD 19SH 26AH

Waterproof Outdoor UV Protected Frame Special additive protects frame against the elements and damaging ultraviolet rays.

Steel Reinforced Our patented steelreinforced joint system uses over 20 pieces of steel in most Kwalu chairs. Stop ongoing and costly furniture replacement.