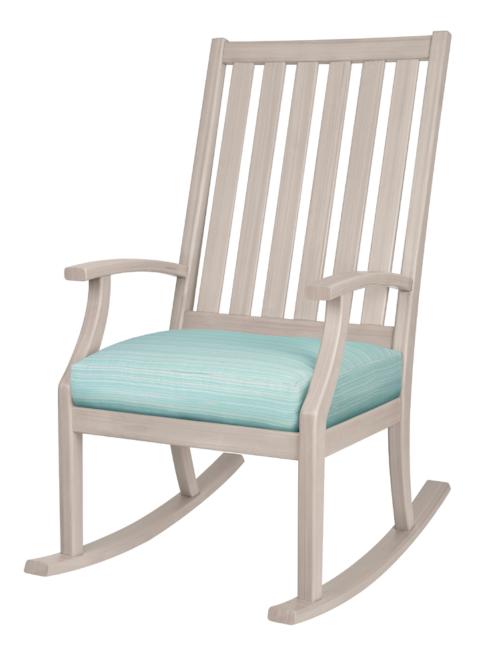

## Rocker

KWalu. Furnishing the Future™

The generously filled seat cushion of the Arezzo Rocker coupled with the gentle rocking motion produce an extremely comfortable outdoor seating option. Moisture flows through swiftly and dries fast with Kwik Dry cushion construction. An interlocking cushion design keeps cushions in place. Optional removable headrest and decorative pillow are removable.

Model: ARER0 24.5W 33D 46H 20SW 19.5SD 19SH 26AH

Waterproof Outdoor UV Protected Frame Special additive protects frame against the elements and damaging ultraviolet rays.

Steel Reinforced Our patented steelreinforced joint system uses over 20 pieces of steel in most Kwalu chairs. Stop ongoing and costly furniture replacement.