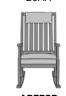

## Rocker

KWalu. Furnishing the Future™

The generously filled seat cushion of the Arezzo Rocker coupled with the gentle rocking motion produce an extremely comfortable outdoor seating option. Moisture flows through swiftly and dries fast with Kwik Dry cushion construction. An interlocking cushion design keeps cushions in place. Optional removable headrest and decorative pillow are removable.

Model: ARER0 24.5W 33D 46H 20SW 19.5SD 19SH 26AH

Waterproof Outdoor UV Protected Frame Special additive protects frame against the elements and damaging ultraviolet rays.

Steel Reinforced Our patented steelreinforced joint system uses over 20 pieces of steel in most Kwalu chairs. Stop ongoing and costly furniture replacement.