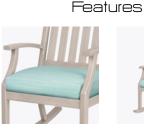

## Rocker

KWalu. Furnishing the Future™

The generously filled seat cushion of the Arezzo Rocker coupled with the gentle rocking motion produce an extremely comfortable outdoor seating option. Moisture flows through swiftly and dries fast with Kwik Dry cushion construction. An interlocking cushion design keeps cushions in place. Optional removable headrest and decorative pillow are removable.

Model: ARER0 24.5W 33D 46H 20SW 19.5SD 19SH 26AH

Waterproof Outdoor UV Protected Frame Special additive protects frame against the elements and damaging ultraviolet rays.

Steel Reinforced Our patented steelreinforced joint system uses over 20 pieces of steel in most Kwalu chairs. Stop ongoing and costly furniture replacement.

Quick Dry Cushion Kwalu's quick drying cushion construction moves moisture through fast allowing cushions and pillows to dry rapidly.

Optional Pillows Optional headrest and optional throw pillow provide additional levels of comfort.